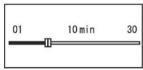

### STOP POWER OFF

You may adjust the power off time at the idle state. (Setting in the unit of a minute up to 1 -60 minutes s available).

#### • АВТООТКЛЮЧЕНИЕ

Вы можете установить время отключения при нахождении плеера в режиме ожидания. (1-60 минут)